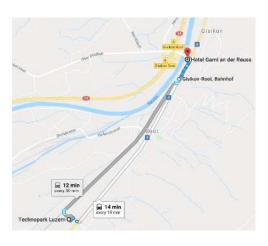

### Hotel Garni an der Reuss, Gisikon

A simple hotel located near Technopark Lucerne. Double room single use incl. WLAN, breakfast & parking Amphacademy participant rate: CHF 110 per night Distance to Technopark: 10 min by bus/train, 5 min by car

# Partner Hotel – Garni an der Reuss

### Location

Located in Gisikon-Root, Hotel Garni an der Reuss is very conveniently located for participants travelling either by public transportation or by car.

Distance to Technopark: 10 min by train, 5 min by car Distance to Lucerne: 20 min by train, 15 min by car